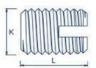

## **Unheaded Brass Thread - Fix Inserts**

| Unheaded Brass Thread - Fix Inserts |       |     |      |     |      |      |      |      |
|-------------------------------------|-------|-----|------|-----|------|------|------|------|
| Internal Thread                     | M2.5* | M3  | M3.5 | M4  | M5   | M6   | M8*  | M10* |
| K-Maximum                           | 4.5   | 5.0 | 6.0  | 6.5 | 8.0  | 10.0 | 12.0 | 14.0 |
| Length - L                          | 6.0   | 6.0 | 8.0  | 8.0 | 10.0 | 14.0 | 15.0 | 18.0 |
| Recommended                         | 4.0   | 4.5 | 5.3  | 5.8 | 7.1  | 8.6  | 10.6 | 12.6 |
| Hole Size In                        | To    | To  | To   | To  | To   | To   | To   | To   |
| Thermoplastics                      | 4.1   | 4.6 | 5.4  | 5.9 | 7.2  | 8.8  | 10.8 | 12.8 |
| Recommended                         | 4.1   | 4.6 | 5.5  | 6.0 | 7.3  | 9.0  | 11.0 | 13   |
| Hole Size In                        | То    | То  | То   | То  | То   | То   | То   | То   |
| Thermosets                          | 4.3   | 4.8 | 5.7  | 6.2 | 7.6  | 9.4  | 11.4 | 13.4 |